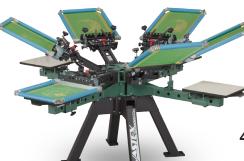

### ACCESSORIES

WS-VIDD **Drop Down Wheel** 

Set for V-1000

4 Station/4 Color

VISP-WS

Service Pan and Wheel Set for V-1000